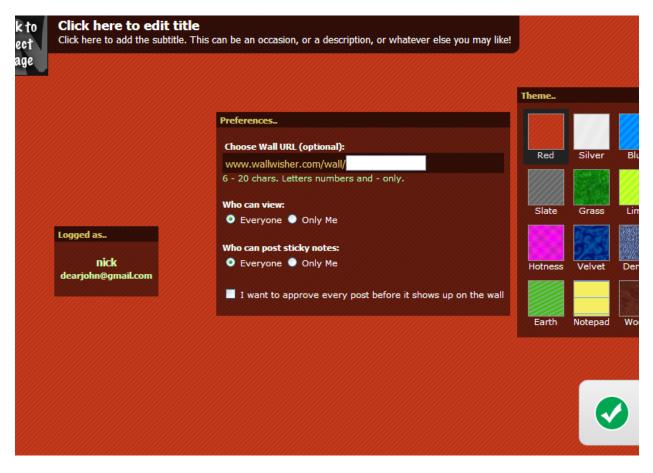

**Step 4:** After filling out the require information, you then click on Create my Account.

**Step 5:** You will be brought to a new screen.

**Step 6:** Look at the preferences box in the middle.

| Preferences                                                 |
|-------------------------------------------------------------|
| Choose Wall URL (optional):                                 |
| www.wallwisher.com/wall/                                    |
| 6 - 20 chars. Letters numbers and - only.                   |
| Who can view:<br>Subscription Only Me                       |
| Who can post sticky notes:                                  |
| 💿 Everyone 🌑 Only Me                                        |
| I want to approve every post before it shows up on the wall |

You can choose your Wall Url...

You can also chose who can view your wall by either choosing "everyone", or "only me",

AND.. who can post sticky notes on your Wall.. "everyone" or "only me"

Step 7: You can change the theme of your wall to any one of these choices.

**Step 8:** In the top left-hand corner , there is a little square that says "Click to add Image"

Click.

It will bring you to this screen,

From there, you will select the image you would like to use as your display.

OR

You can upload your own from a saved file on your computer

After you have selected your image, Click "close" at the bottom right-hand corner.

**Step 9:** Next, you need to create a Title for your wall.

After creating a title, you will need to create a subtitle, which is right below the Title.

**Step 10:** now you should be ready to finish your wall, Click Done once you've completed all the steps above.

Once you've made your wall, it should look somewhat like this