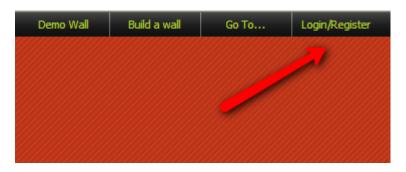

The first thing you want to do is select Login/Register.

**Step 3:** After you click that, it will bring you to a new screen.

| Register                                                                         |  |
|----------------------------------------------------------------------------------|--|
| Signing up on Wallwisher is easy                                                 |  |
| Don't want to sign up?<br>Login with your <u>Google Account</u> or <u>OpenID</u> |  |
| Enter your email address                                                         |  |
| Choose a password                                                                |  |
| Re-type password                                                                 |  |
| Choose a Nickname                                                                |  |
|                                                                                  |  |
|                                                                                  |  |
|                                                                                  |  |
| Create my Account                                                                |  |
|                                                                                  |  |
|                                                                                  |  |
|                                                                                  |  |
|                                                                                  |  |