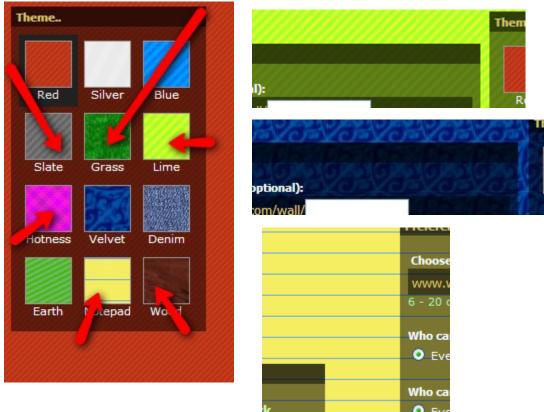

You can choose your Wall Url...

You can also chose who can view your wall by either choosing "everyone", or "only me",

AND.. who can post sticky notes on your Wall.. "everyone" or "only me"

Step 7: You can change the theme of your wall to any one of these choices.