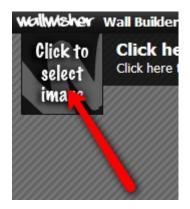

**Step 8:** In the top left-hand corner , there is a little square that says "Click to add Image"

Click.

It will bring you to this screen,

From there, you will select the image you would like to use as your display.