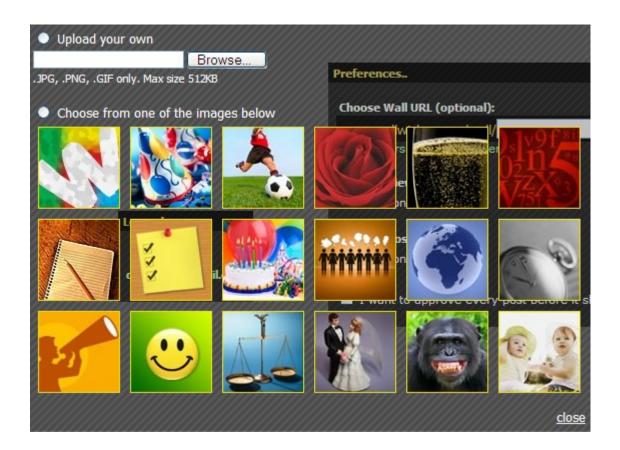

**Step 8:** In the top left-hand corner , there is a little square that says "Click to add Image"

Click.

It will bring you to this screen,

From there, you will select the image you would like to use as your display.

OR

You can upload your own from a saved file on your computer

After you have selected your image, Click "close" at the bottom right-hand corner.

**Step 9:** Next, you need to create a Title for your wall.