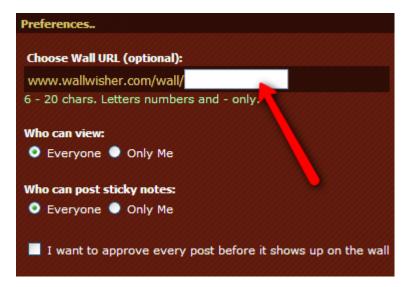

**Step 4:** After filling out the require information, you then click on Create my Account.

**Step 5:** You will be brought to a new screen.

**Step 6:** Look at the preferences box in the middle.

| Preferences                                                 |
|-------------------------------------------------------------|
| Choose Wall URL (optional):                                 |
| www.wallwisher.com/wall/                                    |
| 6 - 20 chars. Letters numbers and - only.                   |
| Who can view:<br>Subscription Only Me                       |
| Who can post sticky notes:                                  |
| 💿 Everyone 🌑 Only Me                                        |
| I want to approve every post before it shows up on the wall |

You can choose your Wall Url...

You can also chose who can view your wall by either choosing "everyone", or "only me",

AND.. who can post sticky notes on your Wall.. "everyone" or "only me"

Step 7: You can change the theme of your wall to any one of these choices.