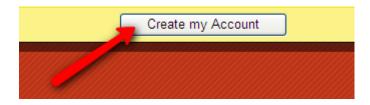

**Step 4:** After filling out the require information, you then click on Create my Account.

**Step 5:** You will be brought to a new screen.

**Step 6:** Look at the preferences box in the middle.

| Preferences                                                 |
|-------------------------------------------------------------|
| Choose Wall URL (optional):                                 |
| www.wallwisher.com/wall/                                    |
| 6 - 20 chars. Letters numbers and - only.                   |
| Who can view:<br>Subscription Only Me                       |
| Who can post sticky notes:                                  |
| 💿 Everyone 🌑 Only Me                                        |
| I want to approve every post before it shows up on the wall |