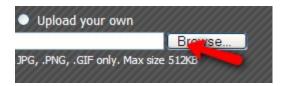

OR

You can upload your own from a saved file on your computer

After you have selected your image, Click "close" at the bottom right-hand corner.

**Step 9:** Next, you need to create a Title for your wall.