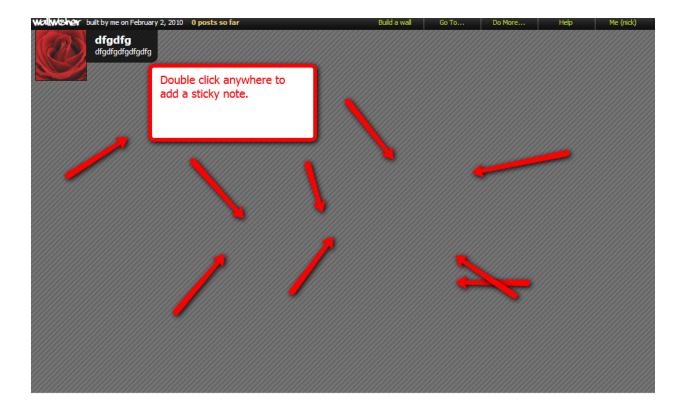

"only me"

Step 7: You can change the theme of your wall to any one of these choices.



**Step 8:** In the top left-hand corner , there is a little square that says "Click to add Image"



Click.

It will bring you to this screen,



From there, you will select the image you would like to use as your display.

OR

You can upload your own from a saved file on your computer



After you have selected your image, Click "close" at the bottom right-hand corner.

**Step 9:** Next, you need to create a Title for your wall.



After creating a title, you will need to create a subtitle, which is right below the Title.



**Step 10:** now you should be ready to finish your wall, Click Done once you've completed all the steps above.



Once you've made your wall, it should look somewhat like this