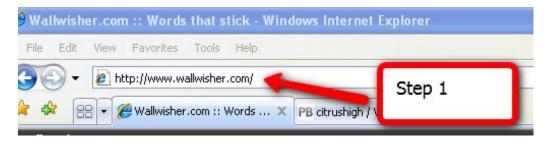

## **How To: WallWisher**

By: Alyssa Knechtel

Block 3

**Step 1:** In the address bar, type in <a href="http://www.wallwisher.com">http://www.wallwisher.com</a>

**Step 2:** In the right –hand corner of the page, there is a section of four tabs